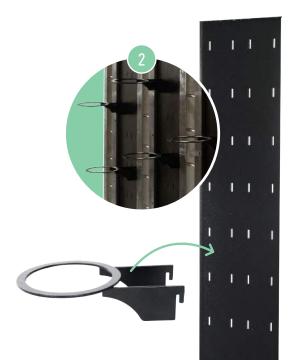

# 2. SLOTWALL PACK

#### **Slotwall Insert**

for Grandstand #ST1780

### Includes:

# (1) #SW6810 Steel Slotwall Insert

1111/16" x 673/4" with slot cutouts can fit 3 Slotwalls on Grandstand black coated finish

## (12) **#SWBRK**

black coated steel brackets for individual portion control serving bowls, 3%" inside diameter of bracket, double sided service