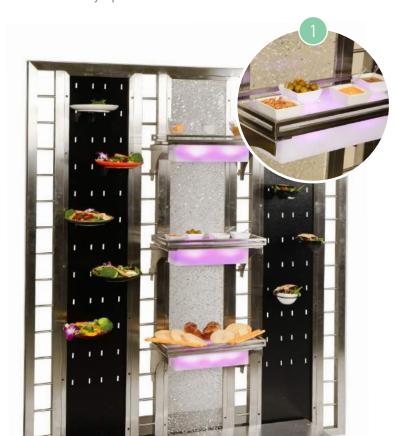

# 1. LED SHELVING

#### **LED Shelves**

for Grandstand #ST1780

#G3411AC 34" x 11" #G347AC 34" x 7" #G1811AC 18" x 11" #G187AC 18" x 7"

Shelves easily click on and off, stainless steel frame, guard protected, includes acrylic light box insert (2 LED lights) with battery-operated remote